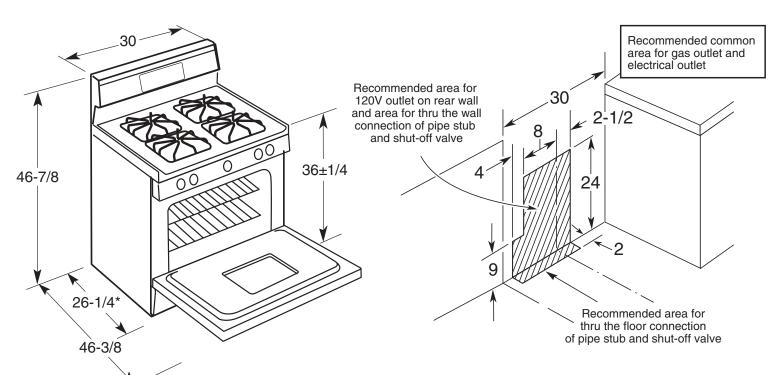

### **Dimensions (in inches) and Installation Information**

Factory set for Natural gas. A set of LP orifices is included with each range for LP conversion.

Gas Self-Clean Range Anti-Tip Bracket (Part No. 205C1714P001)

Electrical Rating: 120V, 60Hz, 5A

**Installation Information:** Before installing, consult installation instructions packed with product for current dimensional data.

\*Dimension from wall to front of closed door handle is 29." Depth to front top edge of cooktop -25-1/4."

All GE ranges are equipped with an Anti-Tip device. The installation of this device is an important, required step in the installation of the range.

For answers to your Monogram,® GE Profile™ or GE® appliance questions, visit our website at GEAppliances.com or call GE Answer Center® service, 800.626.2000.